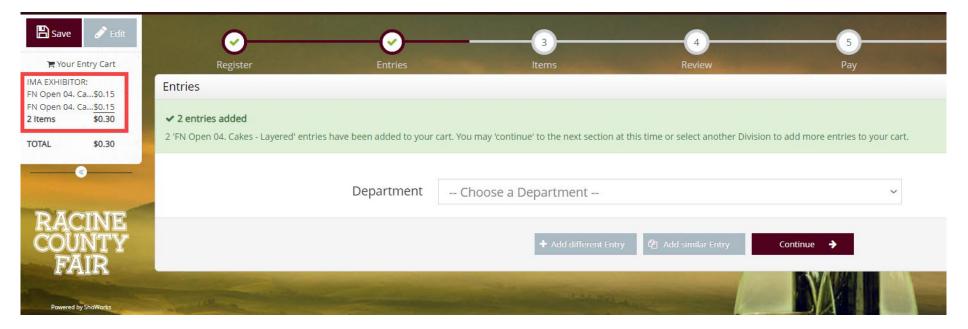

- Once all the information looks correct, you can add the entry(ies) to your cart which will show up on the left hand side of the screen.

- Once finished with all entries, go to the Items section to choose additional items. Here you **MUST** choose either the Open Class Entry Fee or the Senior Class Entry Fee. You will not be able to pick up your entry tags if you do not choose one of those options.
  - This is also where you can choose to add additional passes.
- **Goat Exhibitors:** You must indicate the total number of Goats your bringing and the total number of Goat Pens you will need at Fair.