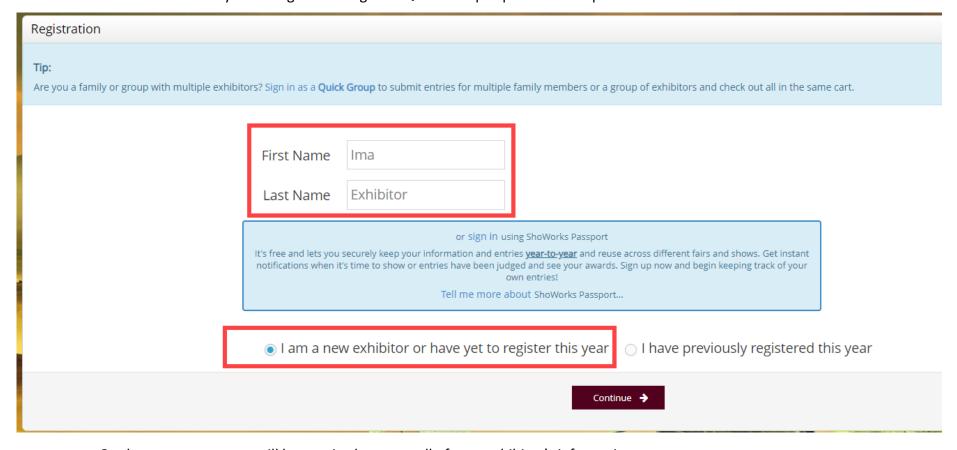

- Go to our website: www.racinecountyfair.com,
  - o Entry Information, Open Class, Online Entries
- Alternatively, you can find our online entry site at racino.fairwire.com

- You will need to enter your First Name and Last Name and select the "I am a new exhibitor or have yet to register this year" option.
  - o Families may enter together using the "Quick Group" option in the Tip Line