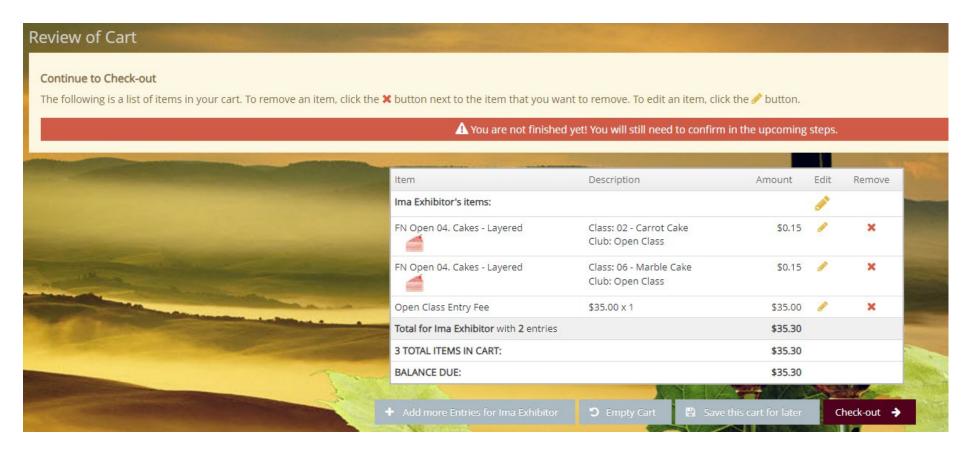

- After hitting continue, you will be able to review and edit your cart. If you wish to remove an item, just click on the red X on the right hand side of the list. This is where you can also save the cart for later. If you are satisfied with your entries, click "Check- out"