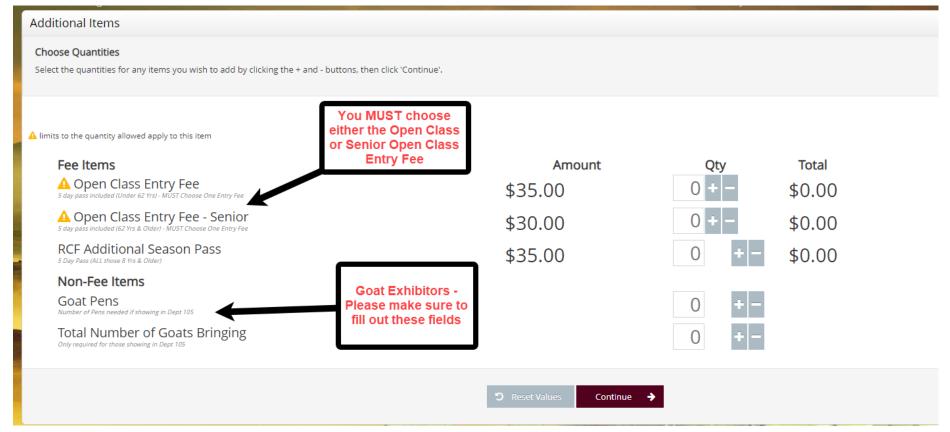

- Once all the information looks correct, you can add the entry(ies) to your cart which will show up on the left hand side of the screen.

- Once finished with all entries, go to the Items section to choose additional items. Here you **MUST** choose either the Open Class Entry Fee or the Senior Class Entry Fee. You will not be able to pick up your entry tags if you do not choose one of those options.
  - This is also where you can choose to add additional passes.
- **Goat Exhibitors:** You must indicate the total number of Goats your bringing and the total number of Goat Pens you will need at Fair.