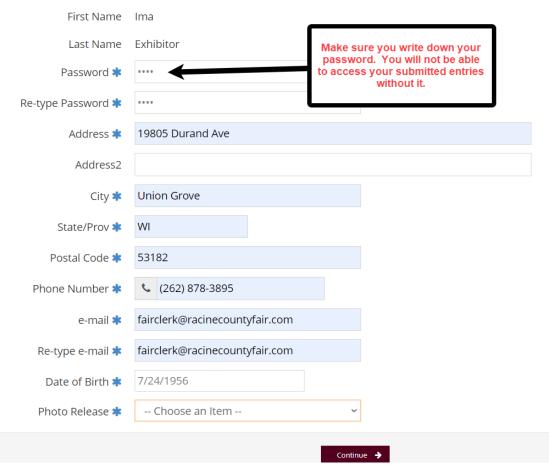

- On the next screen, you will be required to enter all of your exhibitor's information (including date of birth), and enter a password.
  - Enter a Premise ID if you are showing Livestock.

- You will also be required to agree or not agree to the Photo Release listed on our Website