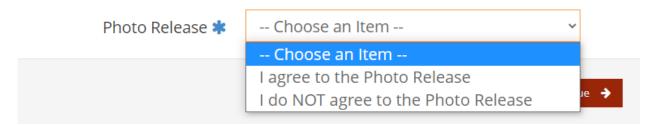

- On the next screen, you will be required to enter all of your exhibitor's information (including date of birth), and enter a password.
  - Enter a Premise ID if you are showing Livestock.

- You will also be required to agree or not agree to the Photo Release listed on our Website