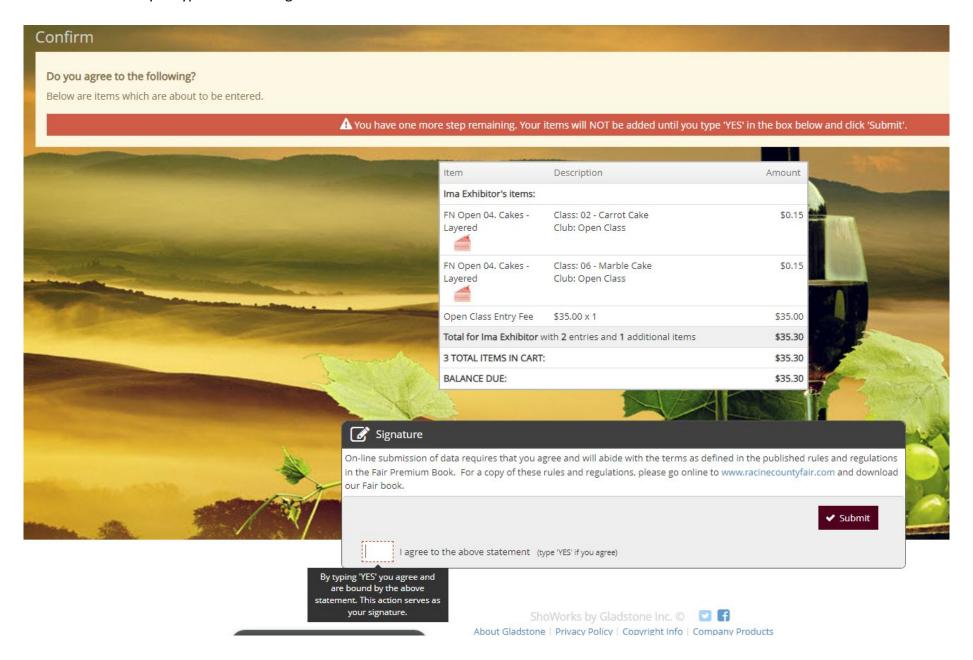

- Once you enter your credit card information, you will be taken to the Confirmation screen. YOU WILL NOT BE ENTERED until you type YES in the signature box and hit submit.

- After submission, you are now entered for the 2024 Racine County Fair! You can print your receipt on the confirmation screen. You will also receive an e-mail receipt with your entries. We will see you July 24<sup>th</sup> – 28<sup>th</sup>!