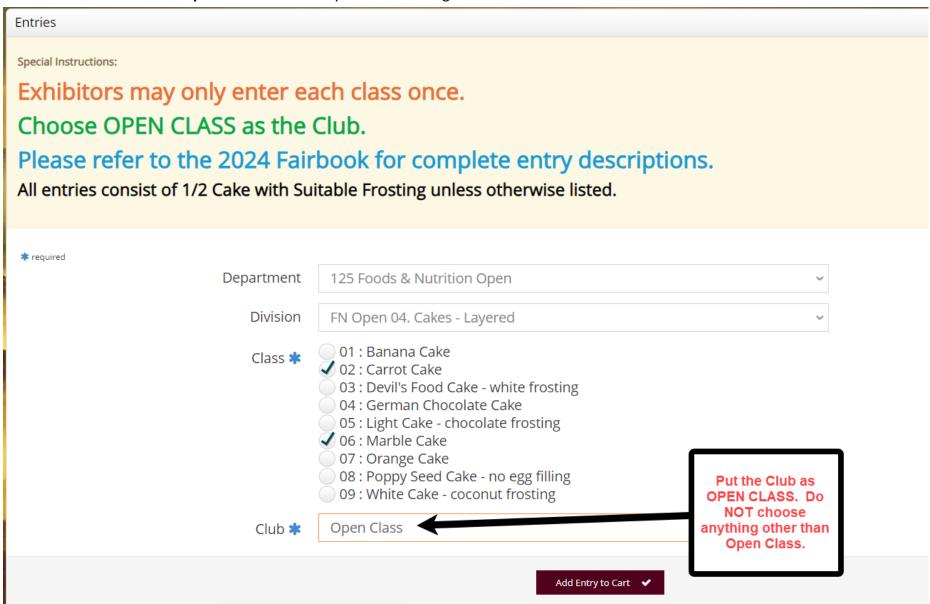

- Once registered, you will be able to start choosing your entries.
  - Choose Department
  - Choose Division
  - Choose which class(es) you wish to enter. You may check as many as you want within that division but **you may** only enter each class once.
  - o Choose **Open Class** as the Club you are exhibiting under.